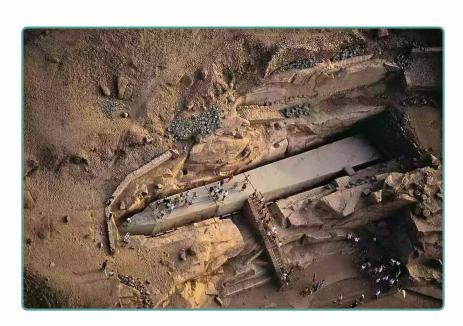

#### 1 Day Attractions in Aswan

Enjoy your hearty breakfast at your Nile Cruise or hotel in Aswan then join your guide to one of the best things to do in Aswan. You will start your Aswan day tours with Aswan High Dam with the chance to pass Khazan Aswan (Aswan Old Dam) on the way. Aswan High Dam, It was very necessary in an agriculture country like Egypt to build a dam to control the Nile Flood, generate electricity and help in cultivating more acres. Next stop will be Unfinished Obelisk, this is a unique place from where the ancient Egyptians cut the granite stone for building their temples and Obelisks such as Osireion in Abydos, Valley temple in Giza Plateau, and Hatshepsut Obelisk in Karnak temple. End your Aswan day with the top tourist attractions in Aswan, Philae temple of goddesses Isis. Enjoy a short motorboat ride till the temple port then start your visit to one of the best Greco Roman temples in Egypt. At the end of your tour, you will go back to your Nile cruise of hotel in Aswan.

### **HIGHLIGHTS**

- Aswan High Dam
- Unfinished Obelisk
- Philae temple