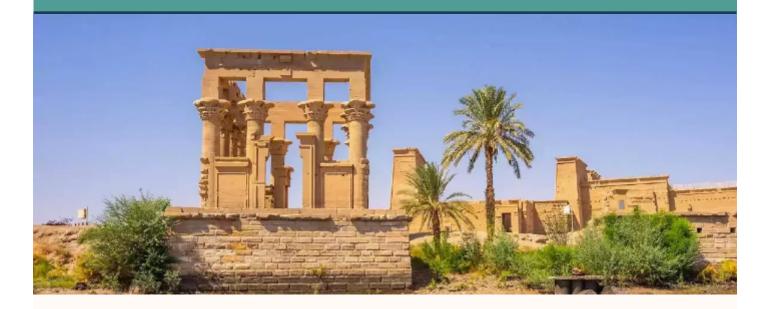

# Philae Temple, High Dam and Unfinished Obelisk

#### 1 Day Attractions in Aswan

Enjoy your hearty breakfast at your Nile Cruise or hotel in Aswan then join your guide to one of the best things to do in Aswan. You will start your Aswan day tours with Aswan High Dam with the chance to pass Khazan Aswan (Aswan Old Dam) on the way. Aswan High Dam, It was very necessary in an agriculture country like Egypt to build a dam to control the Nile Flood, generate electricity and help in cultivating more acres. Next stop will be Unfinished Obelisk, this is a unique place from where the ancient Egyptians cut the granite stone for building their temples and Obelisks such as Osireion in Abydos, Valley temple in Giza Plateau, and Hatshepsut Obelisk in Karnak temple. End your Aswan day with the top tourist attractions in Aswan, Philae temple of goddesses Isis. Enjoy a short motorboat ride till the temple port then start your visit to one of the best Greco Roman temples in Egypt. At the end of your tour, you will go back to your Nile cruise of hotel in Aswan.

### **HIGHLIGHTS**

- Aswan High Dam
- Unfinished Obelisk
- Philae temple